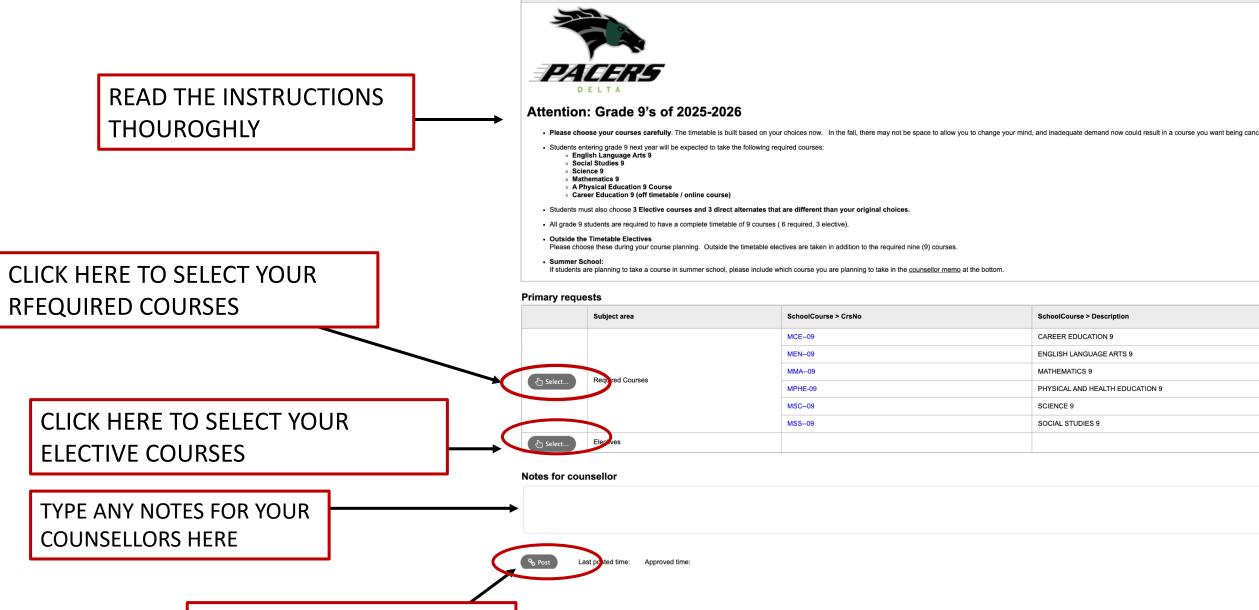

#### Delta 2024-2025 Pages My Info Academics Groups Calendar Locker THEN Requests My Details 70 🎟 0 Options 🗸 Help 🔻 Search on CrsNo Reports 🔻 Transcript << Exit entry mode Current Schedule Contacts Instructions Attendance Assessments **CLICK ON REQUESTS** Notifications PACER5 {equests DELTA Requests Details Attention: Grade 9's of 2025-2026 THIS WILL BRING YOU TO THE Graduation Please choose your courses carefully. The timetable is built based on your choices now. In the fall, there may not be space to Progress **COURSE SELECTION PAGE** allow you to change your mind, and inadequate demand now could result in a course you want being cancelled if you don't indicate your desire to take it now. · Students entering grade 9 next year will be expected to take the following required courses:

- English Language Arts 9
- Social Studies 9
- Science 9
- Mathematics 9
   A Physical Education 9 Co
- A Physical Education 9 Course
   Career Education 9 (off timetable / online course)
- Students must also choose 3 Elective courses and 3 direct alternates that are different than your original choices.
- · All grade 9 students are required to have a complete timetable of 9 courses ( 6 required, 3 elective).
- Outside the Timetable Electives
   Please choose these during your course planning. Outside the timetable electives are taken in addition to the required nine (9)
   courses.
- Academies
   Only if interested, please choose these during your course planning and register on the academies website.
- Summer School: If students are planning to take a course in summer school, please include which course you are planning to take in the <u>counsellor</u> memo at the bottom.

### Primary requests

Instructions

CLICK POST WHEN COMPLETED

| Required Courses                                                                    |        |         |                                                                                                                                                                                |                                                  |         |        |            |        |  |
|-------------------------------------------------------------------------------------|--------|---------|--------------------------------------------------------------------------------------------------------------------------------------------------------------------------------|--------------------------------------------------|---------|--------|------------|--------|--|
|                                                                                     |        |         | Required Courses                                                                                                                                                               |                                                  |         |        |            |        |  |
| <ul> <li>Read the instructions</li> </ul>                                           |        |         | Students must take the following six (6) courses: English Language Arts 9, Mathematics 9, Science 9, Social Studies 9 and Career Education 9. Stude supplemental applicaition. |                                                  |         |        |            |        |  |
|                                                                                     | Select | Coursel | lumber                                                                                                                                                                         | CourseDescription                                |         | Credit | Prequisite | Status |  |
| <ul> <li>Select your required courses — — — — — — — — — — — — — — — — — —</li></ul> |        | MEN09   |                                                                                                                                                                                |                                                  | Regular | 0.0    |            |        |  |
|                                                                                     |        | MSC09   |                                                                                                                                                                                | SCIENCE 9                                        | Regular | 0.0    |            |        |  |
|                                                                                     |        | MSS09   | )                                                                                                                                                                              | SOCIAL STUDIES 9                                 | Regular | 0.0    |            |        |  |
|                                                                                     |        | MCE09   | )                                                                                                                                                                              | CAREER EDUCATION 9 (off-timetable/online course) | Regular | 0.0    |            |        |  |
|                                                                                     |        | MPHE-0  | 9                                                                                                                                                                              | PHYSICAL AND HEALTH EDUCATION 9                  | Regular | 0.0    |            |        |  |
| <ul> <li>Choose which PE course you</li> </ul>                                      |        | MPHE-0  | 9BSB                                                                                                                                                                           | PHYSICAL AND HEALTH EDUCATION 9: DIAMOND SPORTS  | Regular | 0.0    |            |        |  |
| want to take                                                                        | С ок   | X Cance |                                                                                                                                                                                |                                                  |         |        |            |        |  |
| • Select "OK"                                                                       |        |         |                                                                                                                                                                                |                                                  |         |        |            |        |  |