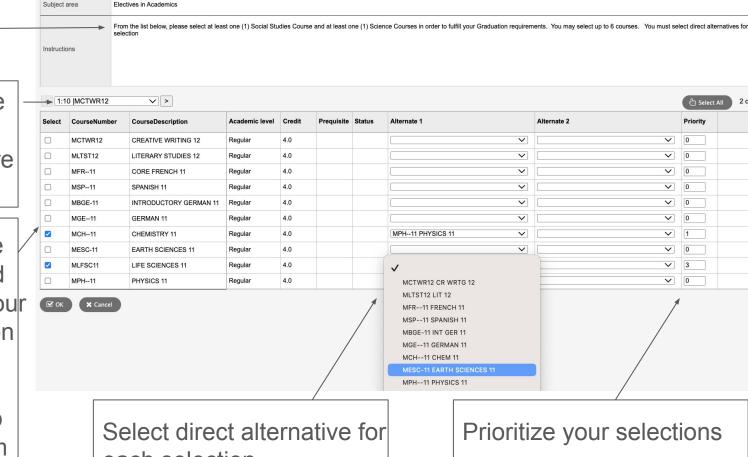

Toggle through the pages to find your courses. There are three pages.

Select at least one Social Studies and one Science for your required graduation courses

Your can select up to six courses from this list.

each selection

Repeat the previous instructions for your non-academic course selections. Ensure that you have selected 8 courses in total.