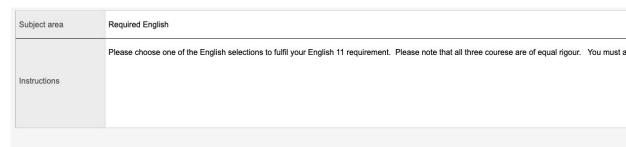

### Select your required English

Choose one of the three English selections. Each are of equal rigor.

Please choose a direct alternate from the drop down menu to the right if we can not schedule you into your first choice due to course conflict.