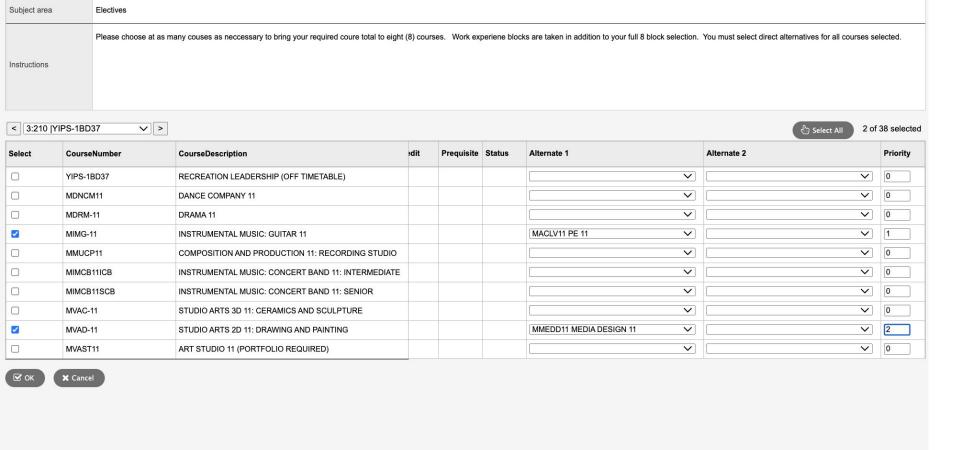

each selection

Repeat the previous instructions for your non-academic course selections. Ensure that you have selected 8 courses in total.