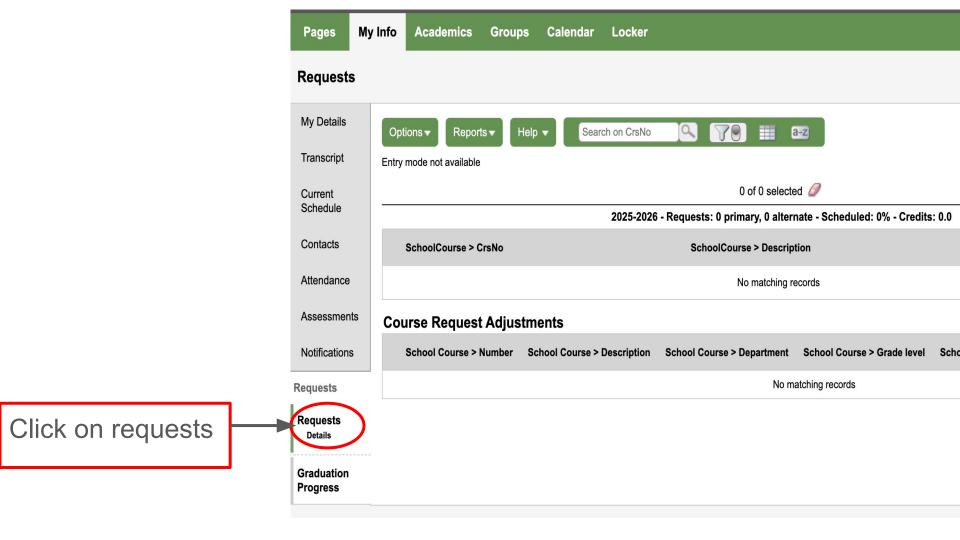

# Read the instructions thoroughly

Click each box to select the courses

Type any notes for counsellors here

... .......

#### Notes for counsellor

Required Math

Electives

Electives in Academics

Last posted time: Approved time:

Post when finished