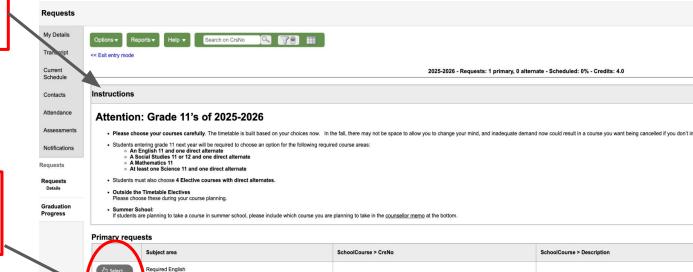

# Read the instructions thoroughly

Click each box to select the courses

Type any notes for counsellors here

... .......

Toggle through the pages to find your courses. There are three pages.

Select at least one Social Studies and one Science for your required graduation courses

Your can select up to six courses from this list.

each selection

Repeat the previous instructions for your non-academic course selections. Ensure that you have selected 8 courses in total.