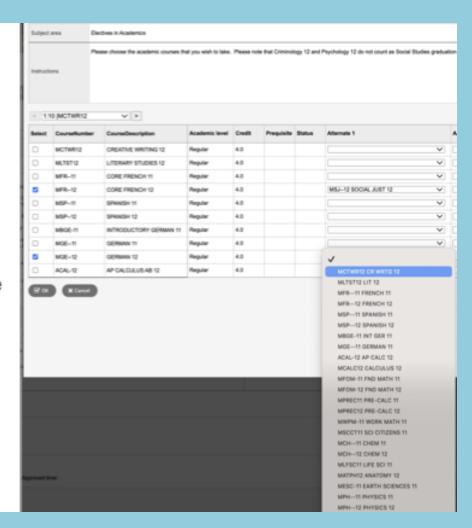

### **GRADE 12 COURSE SELECTION: 2025-26**

Please choose your courses carefully

- The timetable is built based on your choices now. In the fall, there may not be space to allow you to change your mind. Courses will be cancelled, and sections will be decided based on what is chosen
- Pick direct alternates for every course you choose. There are times when there are course conflicts, particularly among single section courses. If there is a conflict, it is important for us to know what a second choice would be. To pick a direct alternative there is a dropdown menu to the side of your
- All students are expected to have a full course load that includes:
  - o English Studies 12 or English First Peoples 12 (required for graduation)
  - o Career Life Connections and Capstone 12
  - o Electives to bring your course total up to 8 required courses. Please select direct alternatives for every course you choose. Work Experience is taken in addition to 8 required courses.
- X-Block Courses: Outside the timetable electives can be selected during course planning.
- Summer School: If students are planning to take a course in the summer, please include which course you are planning to take in the counsellor memo at the bottom.

Law 12

Genocide Studies 12

Social Justice 12

Political Studies 12

BC First Peoples 12

Criminology 12

Psychology 12