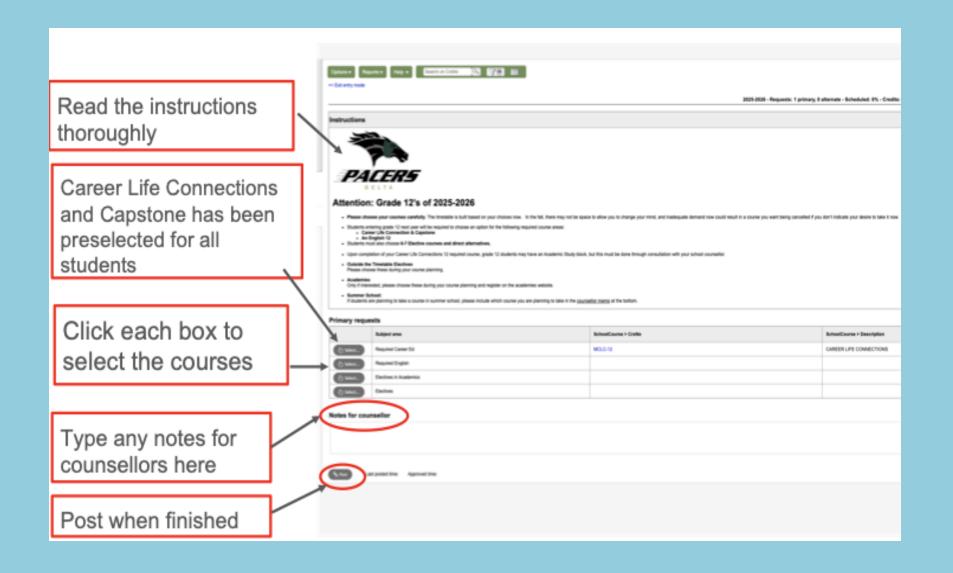

### **GRADE 12 COURSE SELECTION: 2025-26**

Please choose your courses carefully

- The timetable is built based on your choices now. In the fall, there may not be space to allow you to change your mind. Courses will be cancelled, and sections will be decided based on what is chosen
- Pick direct alternates for every course you choose. There are times when there are course conflicts, particularly among single section courses. If there is a conflict, it is important for us to know what a second choice would be. To pick a direct alternative there is a dropdown menu to the side of your
- All students are expected to have a full course load that includes:
  - o English Studies 12 or English First Peoples 12 (required for graduation)
  - o Career Life Connections and Capstone 12
  - o Electives to bring your course total up to 8 required courses. Please select direct alternatives for every course you choose. Work Experience is taken in addition to 8 required courses.
- X-Block Courses: Outside the timetable electives can be selected during course planning.
- Summer School: If students are planning to take a course in the summer, please include which course you are planning to take in the counsellor memo at the bottom.