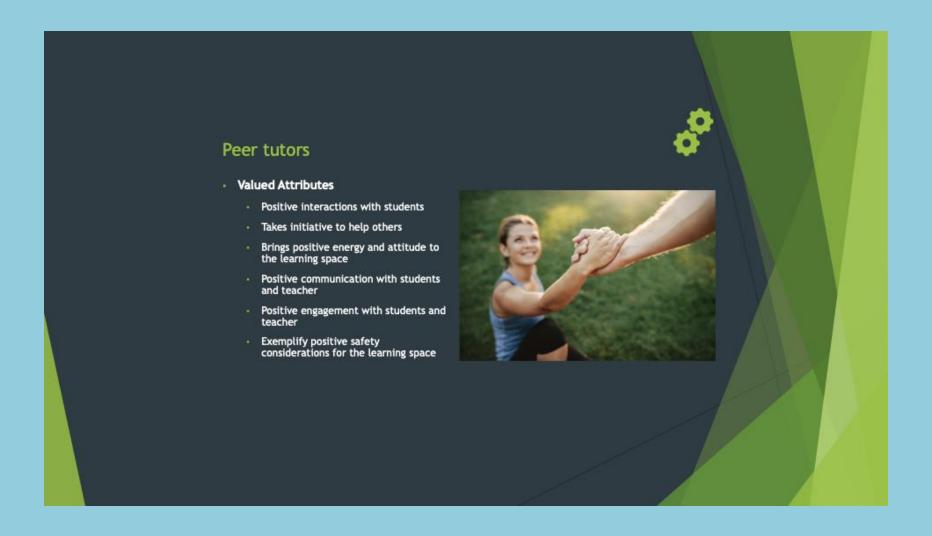

## **Peer Tutoring**

### Peer Tutoring 11/12

Grade 11 & 12 students can apply to be a peer tutor.

Peer tutors help in junior classes.

Their duties may be varied, including helping students in the class, helping the teacher with tasks, etc.

# **Peer Tutoring**

# Peer Tutoring