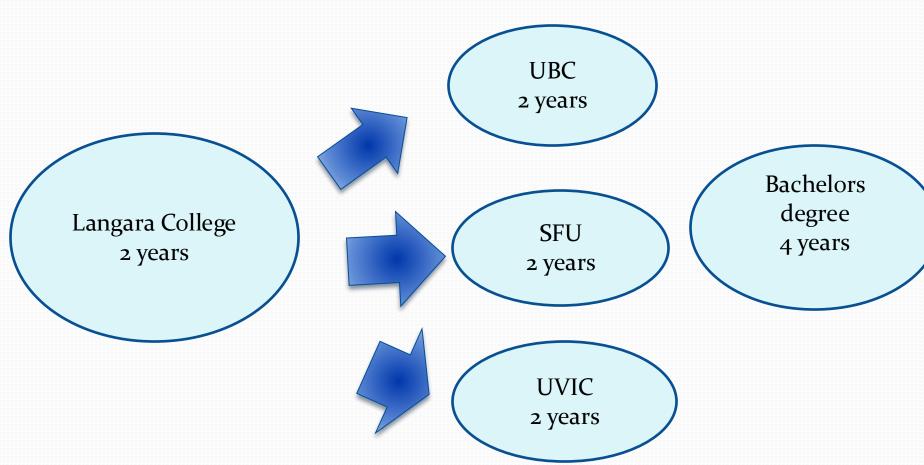

y)
Personal Profile: used to assess preparedness for university

Early admission offers based on final grade 11 and 12 grades

#### **UVIC**

| Humanities                 | 8o% |
|----------------------------|-----|
| Engineering                | 85% |
| Computer Science           | 85% |
| Sciences                   | 85% |
| Fine Arts                  | 8o% |
| Human & Social Development | 8o% |
| Business (supplemental)    | 8o% |
| Social Sciences            | 82% |

#### **SFU**

SFU will evaluate your courses and a "value" will be given to your application. Offers are based on both Gr. 11 and 12 List A & B courses. Greater emphasis will be given to List A courses

 Students should aim for grades in the mid to high 8o's particularly List A courses

# **University Transfer Programs**



# What Do Students Do Now?

# **Career Centre**

• Make an appointment to go over course selection. Link to my online calendar is below.

https://calendar.google.com/calendar/u/o/appointments/schedules/AcZssZonwRVaq6wcQEndDbjtdU26IwsoBMl\_DcI5Pwn7wncXC7DwnvPZzJnI1P2-Z2UnxV3ogdAYmii2

- You can also email me for an appointment time
- Appointments are in person in the Career Centre (20 minutes)
- www.deltasecondarycareercentre.weebly.com
- Office hours: Monday to Thursday 8:15-3:15

604-946-4194 Local 258 Email address: kjew@deltaschools.ca Power point available on my website

# Appointments

#### Course Selection 20 min appointments Each appointment is 20 minutes. If you require more time or have a parent joining you, please book 2 appointment time slots (GMT-08:0 MON WED TUE THU SAT 24 2