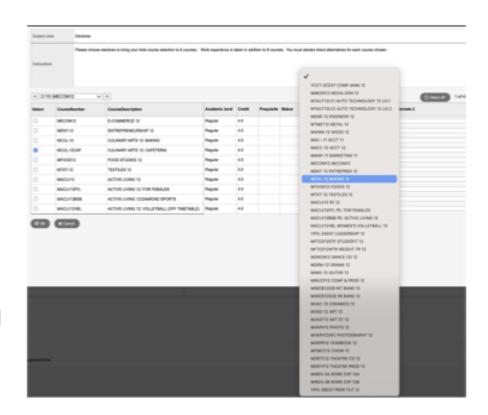

### **GRADE 12 COURSE SELECTION: 2025-26**

Please choose your courses carefully

- The timetable is built based on your choices now. In the fall, there may not be space to allow you to change your mind. Courses will be cancelled, and sections will be decided based on what is chosen
- Pick direct alternates for every course you choose. There are times when there are course conflicts, particularly among single section courses. If there is a conflict, it is important for us to know what a second choice would be. To pick a direct alternative there is a dropdown menu to the side of your
- All students are expected to have a full course load that includes:
  - o English Studies 12 or English First Peoples 12 (required for graduation)
  - o Career Life Connections and Capstone 12
  - o Electives to bring your course total up to 8 required courses. Please select direct alternatives for every course you choose. Work Experience is taken in addition to 8 required courses.
- X-Block Courses: Outside the timetable electives can be selected during course planning.
- Summer School: If students are planning to take a course in the summer, please include which course you are planning to take in the counsellor memo at the bottom.