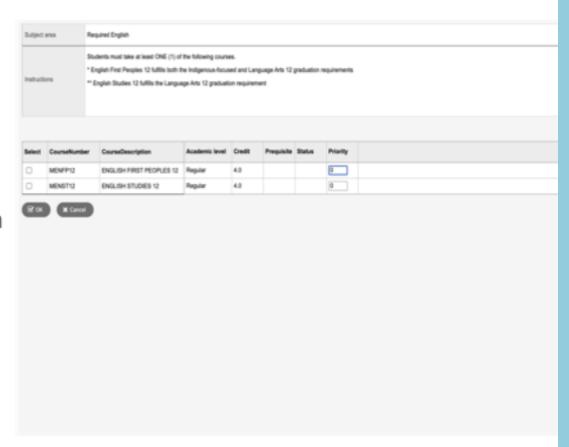

# Grade 12

• Language Arts 12 (One of the following):

English Studies 12 or English First Peoples 12

- 3 Grade 12 Courses
- 3 or 4 Electives
- CLC/Capstone Project

English Studies 12 or English First Peoples 12

Literary Studies 12 (Elective) Creative Writing 12 (Elective)