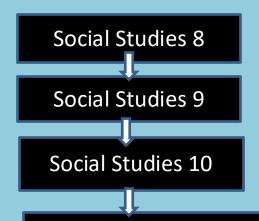

# **Social Studies**

### A Social Studies 11 or 12

blue boxed courses meet Social Studies requirement; green boxes are considered electives

Explorations in Social Studies 11

20<sup>th</sup> Century World History

Human Geography 12