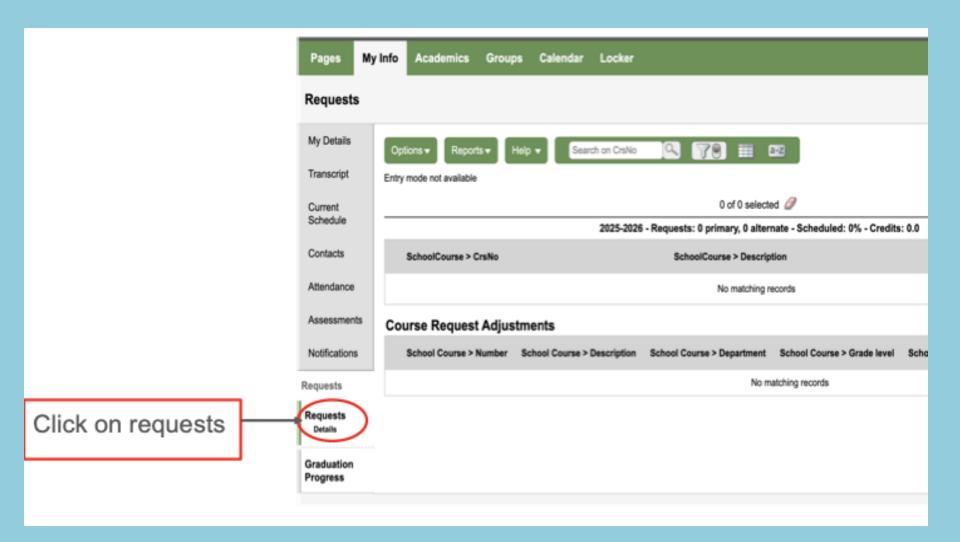

t POST to finalize requests



### Course Selection with MYEd for Grade 12

Delta 2024-2025

Academics Groups Calendar Locker Sign into MyEd ercome to MyEducation BC SDTest and click on My MyEducation BC Info Page Directory One Student. One Record. All of British Columbia. Overdue Online Assignments Tomorrow Today Week View Welcome to MyEducati Last refreshed with PROD data as of Saturday, F Overdue Online Assignments Assignment Due Weekly Maintenance Windows - Outr Every Wednesday from 6:00 to 11:00 pm and eve No assignments scheduled. required, the Production environment will be una-Today: Monday, February 3 Completed Assignment Category No assignments scheduled. Filename DateUploaded

Tomorrow: Tuesday, February 4

No assignments scheduled.

Assignment

Completed

Category

No publis!





### Select your English 12 Course

English First Peoples 12 and English Studies are of equal rigour.

Both fulfil the English 12 requirement for graduation



### **Academics**

Choose the academic courses that you want. Please select direct alternatives for your selections.

There are four pages to toggle through. They are in the same order as on your course selection sheet.

Please also rank order your elective at the far right.



### Selecting Academics

Toggle through the different pages and select the courses you want. Please select a direct alternate.

For example this student has selected French 12, but if it in not available their alternate is Social Justice 12. They have also selected German 12, but if it is not available, they are using the drop down menu to the right to sel