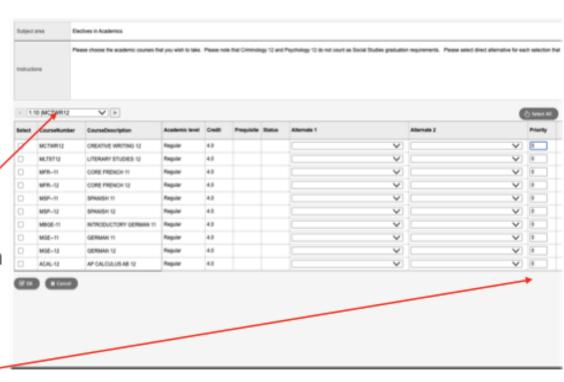

### **GRADE 12 COURSE SELECTION: 2025-26**

Please choose your courses carefully

- The timetable is built based on your choices now. In the fall, there may not be space to allow you to change your mind. Courses will be cancelled, and sections will be decided based on what is chosen
- Pick direct alternates for every course you choose. There are times when there are course conflicts, particularly among single section courses. If there is a conflict, it is important for us to know what a second choice would be. To pick a direct alternative there is a dropdown menu to the side of your
- All students are expected to have a full course load that includes:
  - o English Studies 12 or English First Peoples 12 (required for graduation)
  - o Career Life Connections and Capstone 12
  - o Electives to bring your course total up to 8 required courses. Please select direct alternatives for every course you choose. Work Experience is taken in addition to 8 required courses.
- X-Block Courses: Outside the timetable electives can be selected during course planning.
- Summer School: If students are planning to take a course in the summer, please include which course you are planning to take in the counsellor memo at the bottom.